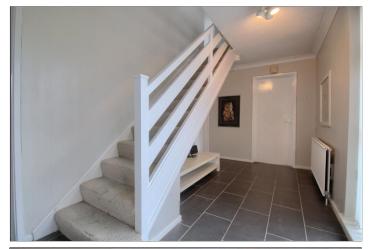

#### **ENTRANCE HALLWAY**

CLOAKROOM/WC - 2.26m x 1.17m (7'5" x 3'10")

LOUNGE - 5.7m x 3.9m (18'8" x 12'10")

CONSERVATORY - 3.6m x 3m (11'10" x 9'10")

DINING ROOM - 3.28m x 2.82m (10'9" x 9'3")