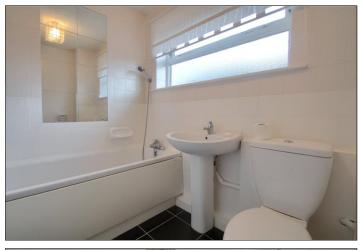

59 High Street, Yarm, TS15 9BH

BATHROOM - 3.1m (10'2") reducing to 2.34m (7'8") x 1.73m (5'8")