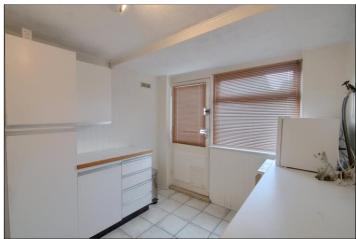

KITCHEN - 3.28m x 2.9m (10'9" x 9'6")

UTILITY ROOM - 2.95m x 2.7m (9'8" x 8'10")