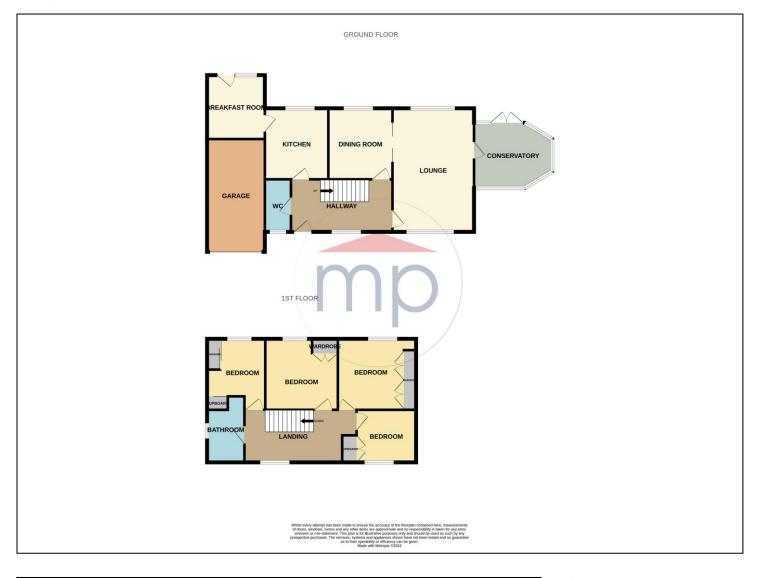

KITCHEN - 3.28m x 2.9m (10'9" x 9'6")

UTILITY ROOM - 2.95m x 2.7m (9'8" x 8'10")

## **GROUND FLOOR**

#### **ENTRANCE HALLWAY**

CLOAKROOM/WC - 2.26m x 1.17m (7'5" x 3'10")

LOUNGE - 5.7m x 3.9m (18'8" x 12'10")

CONSERVATORY - 3.6m x 3m (11'10" x 9'10")

DINING ROOM - 3.28m x 2.82m (10'9" x 9'3")

## FIRST FLOOR

## LANDING

BEDROOM ONE - 3.48m x 3.35m (11'5" x 11')

BEDROOM TWO - 3.6m x 3.23m (11'10" x 10'7")

BEDROOM THREE - 2.67m x 2.5m (8'9" x 8'2")

BEDROOM FOUR - 2.74m x 2.4m (9' x 7'10")

**TO VIEW**: Tel: 01642 788878

59 High Street, Yarm, TS15 9BH

BATHROOM - 3.1m (10'2") reducing to 2.34m (7'8") x 1.73m (5'8")