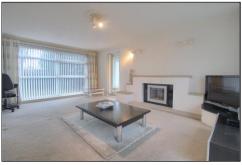

#### **ENTRANCE HALLWAY**

CLOAKROOM/WC - 2.26m x 1.17m (7'5" x 3'10")

LOUNGE - 5.7m x 3.9m (18'8" x 12'10")

CONSERVATORY - 3.6m x 3m (11'10" x 9'10")

DINING ROOM - 3.28m x 2.82m (10'9" x 9'3")