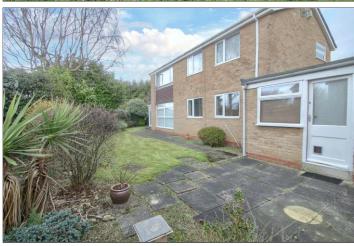

## **EXTERNALLY**

#### **GARDENS & GARAGE**

Generous lawned front garden with a variety of shrubs and a driveway leads to the single garage with up and over door, power points and lighting. To the side and rear, there are further lawned gardens with established shrub borders, paved patio areas and paths.