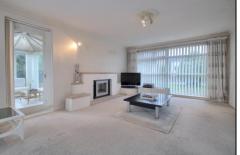

#### **ENTRANCE HALLWAY**

CLOAKROOM/WC - 2.26m x 1.17m (7'5" x 3'10")

LOUNGE - 5.7m x 3.9m (18'8" x 12'10")

CONSERVATORY - 3.6m x 3m (11'10" x 9'10")

DINING ROOM - 3.28m x 2.82m (10'9" x 9'3")