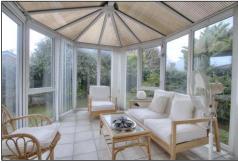

#### **ENTRANCE HALLWAY**

CLOAKROOM/WC - 2.26m x 1.17m (7'5" x 3'10")

LOUNGE - 5.7m x 3.9m (18'8" x 12'10")

CONSERVATORY - 3.6m x 3m (11'10" x 9'10")

DINING ROOM - 3.28m x 2.82m (10'9" x 9'3")