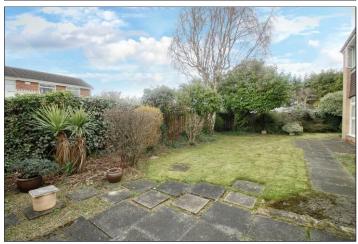

## **EXTERNALLY**

#### **GARDENS & GARAGE**

Generous lawned front garden with a variety of shrubs and a driveway leads to the single garage with up and over door, power points and lighting. To the side and rear, there are further lawned gardens with established shrub borders, paved patio areas and paths.