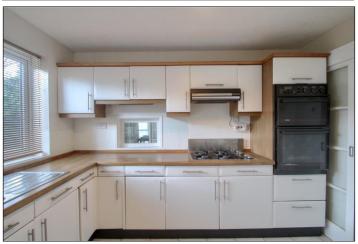

KITCHEN - 3.28m x 2.9m (10'9" x 9'6")

UTILITY ROOM - 2.95m x 2.7m (9'8" x 8'10")