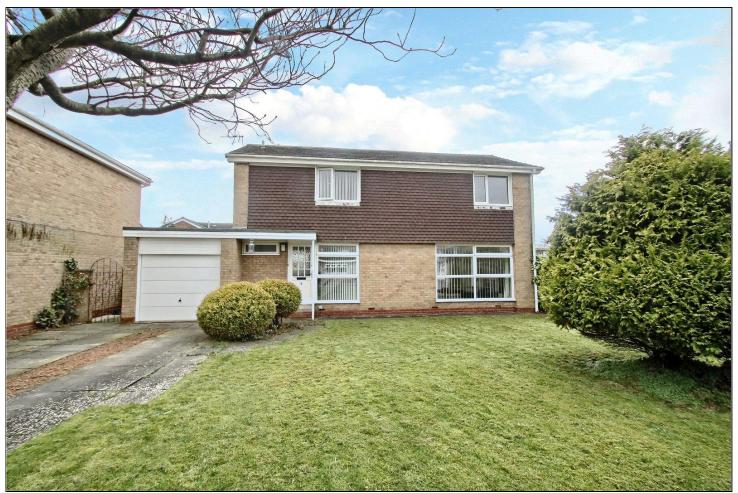

# BATTERSBY CLOSE, YARM, TS15 9RX

- ▲ A Spacious Four Bedroom Detached Home Offered For Sale with NO ONWARD CHAIN
- Occupying A Generous Corner Plot Within a Pleasant Cul-De-Sac, Having Gardens to Three Sides, Driveway & Garage
- Located Within the Popular Levendale Development in Yarm, Close to Highly Regarded Junior & Secondary Schooling
- Spacious Lounge with Separate Dining Room & Conservatory
- Kitchen with Fitted Units & Built-In Oven & Hob
  - Utility Room & Ground Floor Cloakroom/WC
- Four Bedrooms & Family Bathroom with White Suite & Separate Shower Enclosure
- Gas Central Heating System & Double Glazing to Some Windows
- The Property Has Been Priced to Reflect the Need for General Updating

## BATTERSBY CLOSE, TS15 9RX

A spacious four bedroom detached home offered for sale with no onward chain and occupying a generous corner plot within a pleasant cul-de-sac, having gardens to three sides, driveway, and garage.