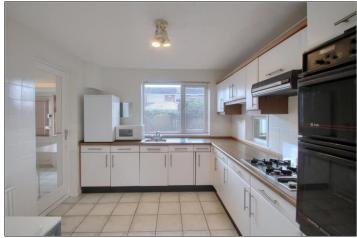

KITCHEN - 3.28m x 2.9m (10'9" x 9'6")

UTILITY ROOM - 2.95m x 2.7m (9'8" x 8'10")