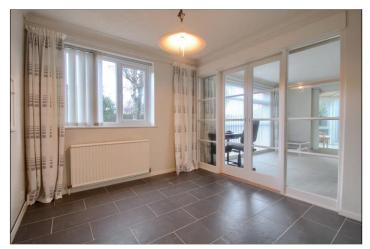

#### **ENTRANCE HALLWAY**

CLOAKROOM/WC - 2.26m x 1.17m (7'5" x 3'10")

LOUNGE - 5.7m x 3.9m (18'8" x 12'10")

CONSERVATORY - 3.6m x 3m (11'10" x 9'10")

DINING ROOM - 3.28m x 2.82m (10'9" x 9'3")